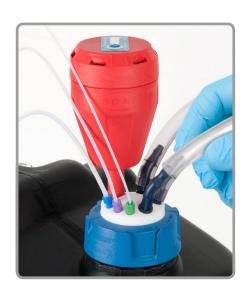

osed with blind plugs.
- Large scope of delivery: 9x Fittings: 3x 1.6 mm, 3x 2.3 mm, 3x 3.2 mm 3x Blind plugs for capillary connection 3x Tube connectors 3x Blind plugs for tube connections



# **NEW: Ergonomic Design**

 Enhanced stability and construction / Improved handling / Easy installation / Smart exchange

### **NEW: Medical Grade PTFE**

• Excellent chemical resistance / Food safe / FDA compliant / Flammability classification V-0 (UL-94)

# **NEW: PPS Screw Cap**

 Autoclavable / sterilisable up to 200 °C / Flammability classification V-0 (UL-94)

# **Proven: PTFE Body with integrated FKM Seal**

• Provides hermetical connection to the container opening and adapts smoothly even to rugged glass surfaces. An additional PTFE layer protects the seal from direct contact to solvents.





Phone: +49 (0) 61 05 / 30 55 86 - 0 **₹** e-Mail: info@scat-europe.com **♦ Internet:** www.scat-europe.com

> S.C.A.T. Europe GmbH Waldecker Straße 7 64546 Mörfelden-Walldorf Germany







| Part No. | Description                                                                                     | Thread<br>size | Connections for<br>∅ 1.6 / 2.3 / 3.2 mm<br>OD tubing | Connections for<br>Ø 6.4 - 9 mm<br>ID tubing | Service life<br>(in months) | Unit |
|----------|-------------------------------------------------------------------------------------------------|----------------|------------------------------------------------------|----------------------------------------------|-----------------------------|------|
| 307 500  | SafetyWasteCap S 60/61, V2.0, Universal