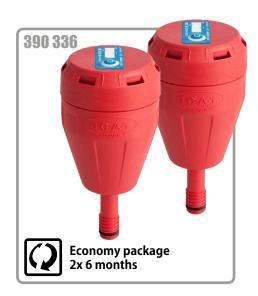

Phone: +49 (0) 61 05 / 30 55 86 - 0 **₹** e-Mail: info@scat-europe.com **♦ Internet:** www.scat-europe.com

> S.C.A.T. Europe GmbH Waldecker Straße 7 64546 Mörfelden-Walldorf Germany

| Part No. | Description                                                                                     | Thread<br>size | Connections for<br>∅ 1.6 / 2.3 / 3.2 mm<br>OD tubing | Connections for<br>Ø 6.4 - 9 mm<br>ID tubing | Service life<br>(in months) | Unit |
|----------|-------------------------------------------------------------------------------------------------|----------------|------------------------------------------------------|----------------------------------------------|-----------------------------|------|
| 307 500  | SafetyWasteCap S 60/61, V2.0, Universal                                                         | S 60/61        | 3x                                                   | 3x                                           | -                           | 1    |
| 390 336  | Exhaust filter size M, V2.0, with splash protection and change indicator <b>Economy package</b> | GL 14          | -                                                    | -                                            | 2x 6                        | 2    |