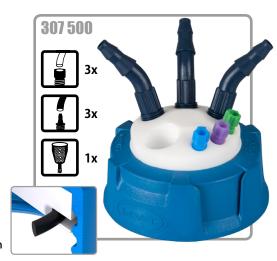

### **Innovative & universally usable**

- SafetyWasteCap with S 60/61 thread in the new design of generation 2.0.
- · More connections thanks to the beveled core - for more applications!
- · Maximum flexibility and equipment on a single cap - no adapter required!
- · Connections which are not required can be closed with blind plugs.
- Large scope of delivery: 9x Fittings: 3x 1.6 mm, 3x 2.3 mm, 3x 3.2 mm 3x Blind plugs for capillary connection 3x Tube connectors 3x Blind plugs for tube connections