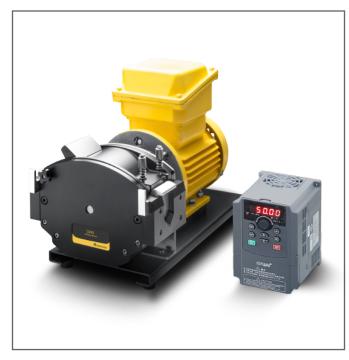

# Planetary Gear Type Industrial Peristaltic Pump

Model No.: J025

Flow Rate: 1.0-28.15L/min

#### Product Introduction

J025 peristaltic pump head use aluminum alloy shell, 304 stainless steel rollers, long lifetime, corrosion resistance; big flow rate, high pressure, suitable for transfer high viscosity and high lift liquid; Driven by AC motor, can use frequency adapter to adjust speed and flow rate, can also connect with PLC, IPC and computers.

## Pump Head

DZ45 Pump Head

| Drive | Power<br>Supply   | Power | Speed<br>(rpm) | Tubing |                   | Flow Rate  | Pressure (Mpa) |              | Weight  |
|-------|-------------------|-------|----------------|--------|-------------------|------------|----------------|--------------|---------|
|       |                   |       |                | Size   | ID*Wall thickness | (L/min)    | Continuous     | Intermittent | vveignt |
| J025  | AC380V/<br>AC220V | 370W  | 37.5-350       | 88#    | 12.7*4.8          | 1.0-12.5   | 0.25           | 0.3          | 30kg    |
|       |                   |       | 37.5-270       | 92#    | 25.4*4.8          | 3.68-28.15 |                |              |         |