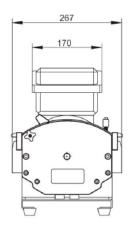

cal industry, Environmental protection



## Pump Head



DZ45 Pump Head

| Drive | Power<br>Supply   | Power | Speed<br>(rpm) | Tubing |                   | Flow Rate  | Pressure (Mpa) |              | Weight  |
|-------|-------------------|-------|----------------|--------|-------------------|------------|----------------|--------------|---------|
|       |                   |       |                | Size   | ID*Wall thickness | (L/min)    | Continuous     | Intermittent | vveignt |
| J025  | AC380V/<br>AC220V | 370W  | 37.5-350       | 88#    | 12.7*4.8          | 1.0-12.5   | 0.25           | 0.3          | 30kg    |
|       |                   |       | 37.5-270       | 92#    | 25.4*4.8          | 3.68-28.15 |                |              |         |

# Dimension Drawing(Unit:mm)