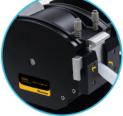

#### Product Introduction

J025 peristaltic pump head use aluminum alloy shell, 304 stainless steel rollers, long lifetime, corrosion resistance; big flow rate, high pressure, suitable for transfer high viscosity and high lift liquid; Driven by AC motor, can use frequency adapter to adjust speed and flow rate, can also connect with PLC, IPC and computers.

## Pump Head

DZ45 Pump Head

| Drive | Power<br>Supply   | Power | Speed<br>(rpm) | Tubing |                   | Flow Rate  | Pressure (Mpa) |              | Weight  |
|-------|-------------------|-------|----------------|--------|-------------------|------------|----------------|--------------|---------|
|       |                   |       |                | Size   | ID*Wall thickness | (L/min)    | Continuous     | Intermittent | vveignt |
| J025  | AC380V/<br>AC220V | 370W  | 37.5-350       | 88#    | 12.7*4.8          | 1.0-12.5   | 0.25           | 0.3          | 30kg    |
|       |                   |       | 37.5-270       | 92#    | 25.4*4.8          | 3.68-28.15 |                |              |         |