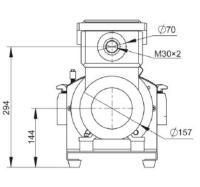

industry, Environmental protection



## Pump Head



DZ45 Pump Head

| Drive | Power<br>Supply   | Power | Speed<br>(rpm) | Tubing |                   | Flow Rate  | Pressure (Mpa) |              | Weight  |
|-------|-------------------|-------|----------------|--------|-------------------|------------|----------------|--------------|---------|
|       |                   |       |                | Size   | ID*Wall thickness | (L/min)    | Continuous     | Intermittent | vveignt |
| J025  | AC380V/<br>AC220V | 370W  | 37.5-350       | 88#    | 12.7*4.8          | 1.0-12.5   | 0.25           | 0.3          | 30kg    |
|       |                   |       | 37.5-270       | 92#    | 25.4*4.8          | 3.68-28.15 |                |              |         |

# Dimension Drawing(Unit:mm)