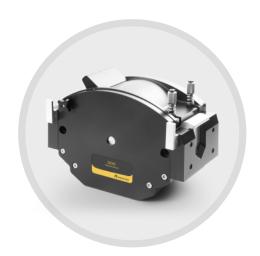

#### Product Introduction

J025 peristaltic pump head use aluminum alloy shell, 304 stainless steel rollers, long lifetime, corrosion resistance; big flow rate, high pressure, suitable for transfer high viscosity and high lift liquid; Driven by AC motor, can use frequency adapter to adjust speed and flow rate, can also connect with PLC, IPC and computers.

## Pump Head

DZ45 Pump Head

| Drive | Power<br>Supply   | Power | Speed<br>(rpm) | Tubing |                   | Flow Rate  | Pressure (Mpa) |              | Weight  |
|-------|-------------------|-------|----------------|--------|-------------------|------------|----------------|--------------|---------|
|       |                   |       |                | Size   | ID*Wall thickness | (L/min)    | Continuous     | Intermittent | vveignt |
| J025  | AC380V/<br>AC220V | 370W  | 37.5-350       | 88#    | 12.7*4.8          | 1.0-12.5   | 0.25           | 0.3          | 30kg    |
|       |                   |       | 37.5-270       | 92#    | 25.4*4.8          | 3.68-28.15 |                |              |         |