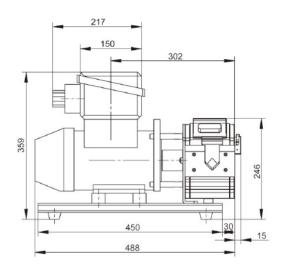

l industry, Environmental protection



## Pump Head



DZ45 Pump Head

| Drive | Power<br>Supply   | Power | Speed<br>(rpm) | Tubing |                   | Flow Rate  | Pressure (Mpa) |              | Weight  |
|-------|-------------------|-------|----------------|--------|-------------------|------------|----------------|--------------|---------|
|       |                   |       |                | Size   | ID*Wall thickness | (L/min)    | Continuous     | Intermittent | vveignt |
| J025  | AC380V/<br>AC220V | 370W  | 37.5-350       | 88#    | 12.7*4.8          | 1.0-12.5   | 0.25           | 0.3          | 30kg    |
|       |                   |       | 37.5-270       | 92#    | 25.4*4.8          | 3.68-28.15 |                |              |         |

# Dimension Drawing(Unit:mm)