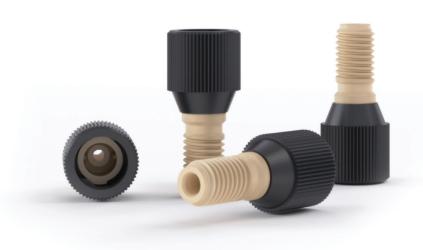

# Intuitive™ Torque Limiting Fitting

**Product Data Sheet** 

Finger Tight Universal Fitting

Integrated with Custom Tubing Assemblies

True Bioinertness

Use Up

High Reusabili

Intuitive™ is a patented torque limiting true "Finger Tight" fitting for low pressure tubing assemblies. The torque limiting feature provides a haptic "click" feedback when it reaches the optimum torque, assuring a perfect connection every time. This universal fitting is used with 1/16" and 1/8" OD tubing and works with Flanged, Flangeless, and Super Flangeless connection systems. With a high reusability factor of about 80 "clicks," this fitting ensures connection flexibility.

| Part Number | Part Description          |
|-------------|---------------------------|
| LP-100      | 1/4-28 Intuitive Nut 1/16 |
| LP-200      | 1/4-28 Intuitive Nut 1/8  |

| Product Specifications      | Description                                                 |  |
|-----------------------------|-------------------------------------------------------------|--|
| Fitting Type                | 1/4-28 Torque Limiting PEEK™ Fitting                        |  |
| Installation Method         | Finger-tighten until the first "click" feedback is received |  |
| Materials                   | PEEK                                                        |  |
| Maximum Use Temperature     | 60°C                                                        |  |
| Tube Material Compatibility | PEEK, FEP, PTFE, Stainless Steel, PFA, HPFA, ETFE           |  |
| Max Pressure                | LP-100: 500 psi; LP-200: 300 psi                            |  |