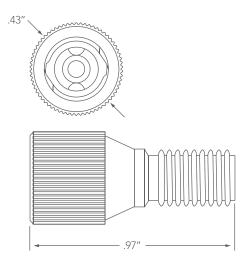

tallation Method         | Finger-tighten until the first "click" feedback is received |  |
| Materials                   | PEEK                                                        |  |
| Maximum Use Temperature     | 60°C                                                        |  |
| Tube Material Compatibility | PEEK, FEP, PTFE, Stainless Steel, PFA, HPFA, ETFE           |  |
| Max Pressure                | LP-100: 500 psi; LP-200: 300 psi                            |  |

NOTE: The performance specifications apply to use with appropriately designed receiving ports under optimal conditions, using water for the testing process. If different conditions are used, the expected pressure threshold will be different.





### **Dimensional Drawing**

Dimensions in inches, for reference only.



### **Connections System Compatibility**

| Tube OD (in) | Super Flangeless | Flangeless | Flanged |
|--------------|------------------|------------|---------|
| 1/16         | <b>✓</b>         | <b>✓</b>   | ✓       |
| 1/8          | ✓                | ×          | ✓       |

### **Regulatory Compliance Information**

This product is compliant with current RoHS & REACH regulations.

## **Country of Origin**

Manufactured & Assembled in USA.

#### **Installation Instructions**

For each of the connections system, please follow the directions from left to right.