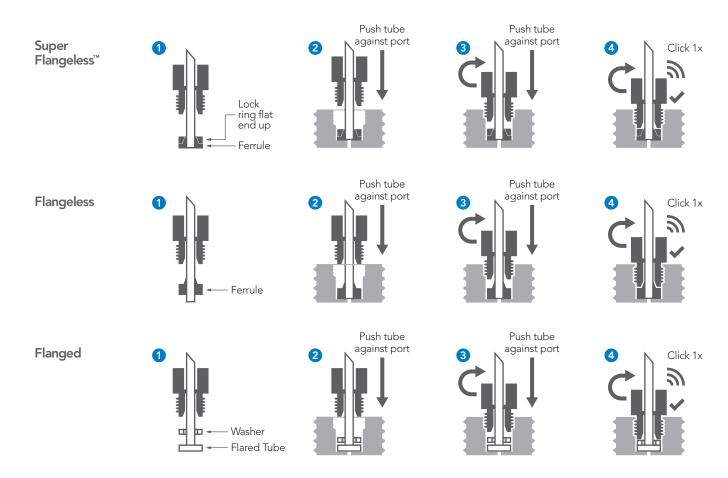

#### **Installation Instructions**

For each of the connections system, please follow the directions from left to right.

### **Connections System Compatibility**

| Tube OD (in) | Super Flangeless | Flangeless | Flanged |
|--------------|------------------|------------|---------|
| 1/16         | <b>✓</b>         | <b>✓</b>   | ✓       |
| 1/8          | ✓                | ×          | ✓       |