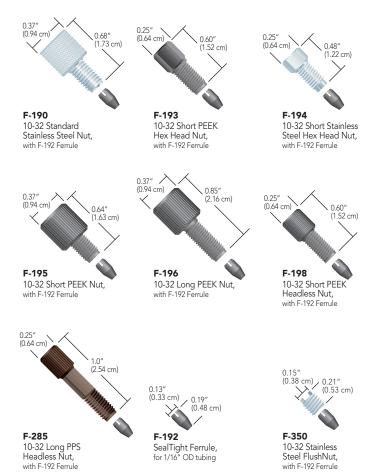

## Two-Piece SealTight™ Fingertight Fittings

- Several nut lengths and head styles to fit into a variety of applications
- ▶ Designed to connect 1/16" OD tubing to 10-32 coned ports
- ► Hold up to 9,000 psi (620 bar)

The dual compression created by the specially designed nut and ferrule enables the Upchurch Scientific® SealTight Fittings system to outperform standard finger tightened fittings. The forward cone of the SealTight Ferrule provides gripping power and a leak-free seal via conventional compression by the receiving port. The slotted end creates the second compression zone in conjunction with a SealTight Nut. All SealTight Nuts are for use with 1/16" OD tubing and are designed to be used with the F-192 Ferrule. A wide variety of fitting head styles are available for various space constraints. This fittings system is also interchangeable with the Two-Piece RheFlex® Fittings System for 1/16" OD tubing, shown on the previous page.

|   | Part No.                                               | Description                                     | Port              | Pressure Rating               | Head Style     | Material   | Qty.  |  |
|---|--------------------------------------------------------|-------------------------------------------------|-------------------|-------------------------------|----------------|------------|-------|--|
|   | SEALTIGHT TWO-PIECE FITTINGS (INCLUDES F-192 FERRULES) |                                                 |                   |                               |                |            |       |  |
|   | F-190x                                                 | SealTight Fitting for 1/16" OD Tubing           | 10-32 Coned       | 7,000–9,000 psi (483–620 bar) | Standard Knurl | SST        | 10-pk |  |
| * | F-193x                                                 | SealTight Fitting for 1/16" OD Tubing, Short    | 10-32 Coned       | 7,000–9,000 psi (483–620 bar) | 1/4" Hex       | PEEK Black | 10-pk |  |
|   | F-194x                                                 | SealTight Fitting for 1/16" OD Tubing, Short    | 10-32 Coned       | 7,000–9,000 psi (483–620 bar) | 1/4" Hex       | SST        | 10-pk |  |
|   | F-195x                                                 | SealTight Fitting for 1/16" OD Tubing, Short    | 10-32 Coned       | 7,000–9,000 psi (483–620 bar) | Standard Knurl | PEEK Black | 10-pk |  |
| * | F-196x                                                 | SealTight Fitting for 1/16" OD Tubing, Long     | 10-32 Coned       | 7,000–9,000 psi (483–620 bar) | Standard Knurl | PEEK Black | 10-pk |  |
|   | F-198x                                                 | SealTight Fitting for 1/16" OD Tubing, Short    | 10-32 Coned       | 3,000–9,000 psi (207–620 bar) | Headless Knurl | PEEK Black | 10-pk |  |
|   | F-284x                                                 | SealTight Fitting for 1/16" OD Tubing, Long     | 10-32 Coned       | 3,000-9,000 psi (207-620 bar) | Headless Knurl | PEEK Black | 10-pk |  |
|   | F-285x                                                 | SealTight Fitting for 1/16" OD Tubing, Long     | 10-32 Coned       | 3,000-9,000 psi (207-620 bar) | Headless Knurl | PPS Brown  | 10-pk |  |
|   | F-287x                                                 | SealTight Fitting for 1/16" OD Tubing, Long     | 10-32 Coned       | 7,000-9,000 psi (483-620 bar) | Knurl-1/4" Hex | PEEK Black | 10-pk |  |
|   | F-350x                                                 | SealTight Fitting for 1/16" OD Tubing, FlushNut | 10-32 Coned       | 7,000–9,000 psi (483–620 bar) | FlushNut       | SST        | 10-pk |  |
|   | REPLACEMENT FERRULES                                   |                                                 |                   |                               |                |            |       |  |
| * | F-192x                                                 | SealTight Ferrule for 1/16" OD Tubing           | 10-32 or M6 Coned | 7,000–9,000 (483–620 bar)     | _              | PEEK/Black | 10-pk |  |