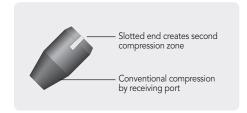

The dual compression created by the specially designed nut and ferrule enables the Upchurch Scientific® SealTight Fittings system to outperform standard finger tightened fittings. The forward cone of the SealTight Ferrule provides gripping power and a leak-free seal via conventional compression by the receiving port. The slotted end creates the second compression zone in conjunction with a SealTight Nut. All SealTight Nuts are for use with 1/16" OD tubing and are designed to be used with the F-192 Ferrule. A wide variety of fitting head styles are available for various space constraints. This fittings system is also interchangeable with the Two-Piece RheFlex® Fittings System for 1/16" OD tubing, shown on the previous page.